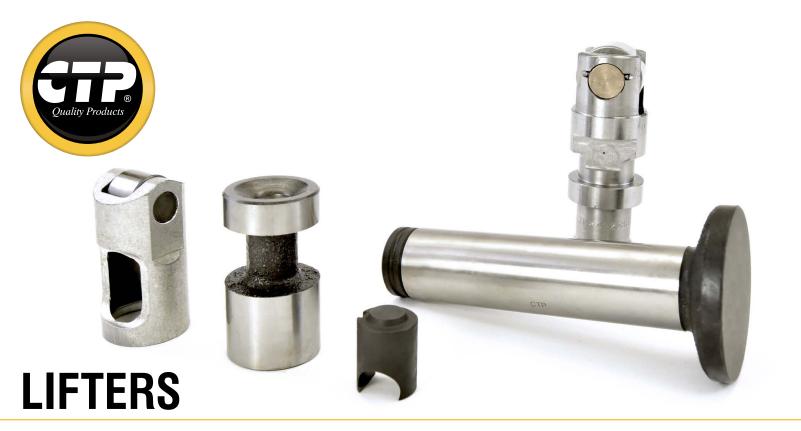

CTP valve & injector lifters are manufactured under strict design and quality control process. The end result is proper lash adjustment ensuring precise valve seating, optimizing engine air flow and allowing for more precise fuel management.